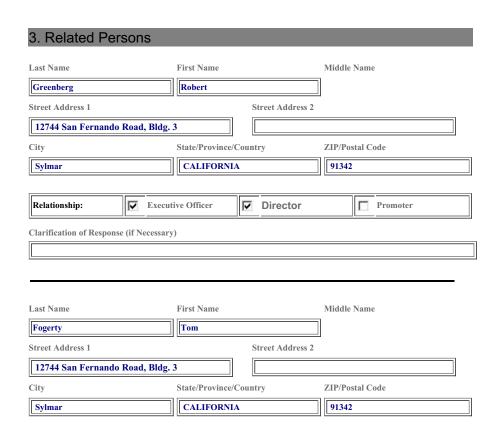

| 2. Principal Place of    | Business and Contact Information                           |   |
|--------------------------|------------------------------------------------------------|---|
| Name of Issuer           |                                                            |   |
| SECOND SIGHT MEDICAL PR  | ODUCTS INC                                                 |   |
| Street Address 1         | Street Address 2                                           |   |
| 12744 SAN FERNANDO ROAD, | BLDG. 3                                                    |   |
| City                     | State/Province/Country ZIP/Postal Code Phone No. of Issuer |   |
| SYLMAR                   | CALIFORNIA 91342 818-833-5000                              | = |