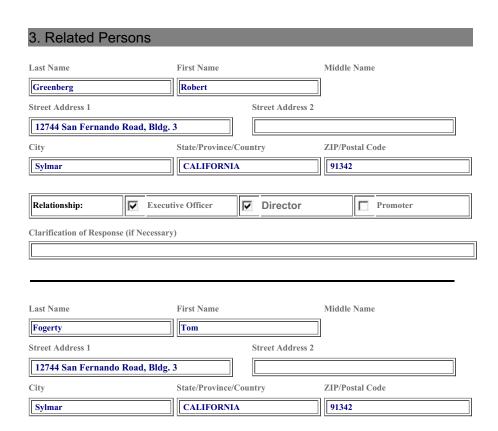

| Name of Issuer                                         |                                                            |   |  |  |  |
| SECOND SIGHT MEDICAL PR                                | ODUCTS INC                                                 |   |  |  |  |
| Street Address 1                                       | Street Address 2                                           |   |  |  |  |
| 12744 SAN FERNANDO ROAD,                               | BLDG. 3                                                    |   |  |  |  |
| City                                                   | State/Province/Country ZIP/Postal Code Phone No. of Issuer |   |  |  |  |
| SYLMAR                                                 | CALIFORNIA 91342 818-833-5000                              | = |  |  |  |



| Relationship: